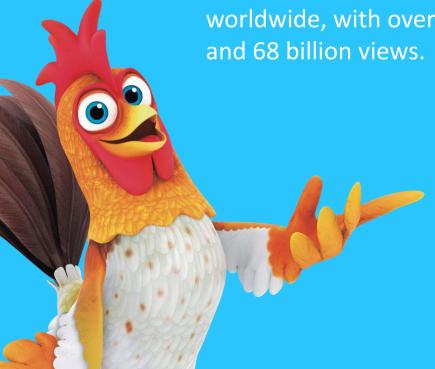

## El Reino Infantil Channel

It is the most-viewed Spanish kids' channel worldwide, with over 65 million subscribers and 68 billion views.

\*HODING\*\*

SUBSCRIBERS

+65.7M

+68.9B