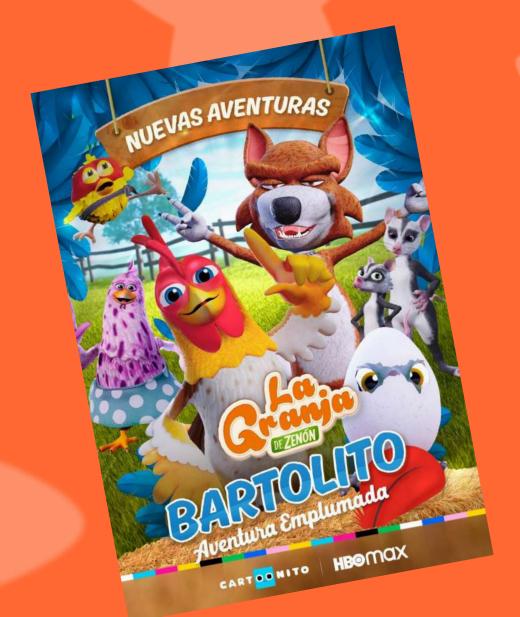

## **ORIGINALS – SPIN OFF**

TARGET: preeschool

FORMAT: 25 minutes

CGI

#### **SYNOPSIS**

Pinto, Bataraza and the chickens do not trust Bartolito. To prove them wrong, they escape with an unknown little egg.
Accidentally Bataraza, Beto, little Egg and Bartolito end up in a distant place where ferocious animals live. To return they will have to overcome dangers, differences and trust each other.