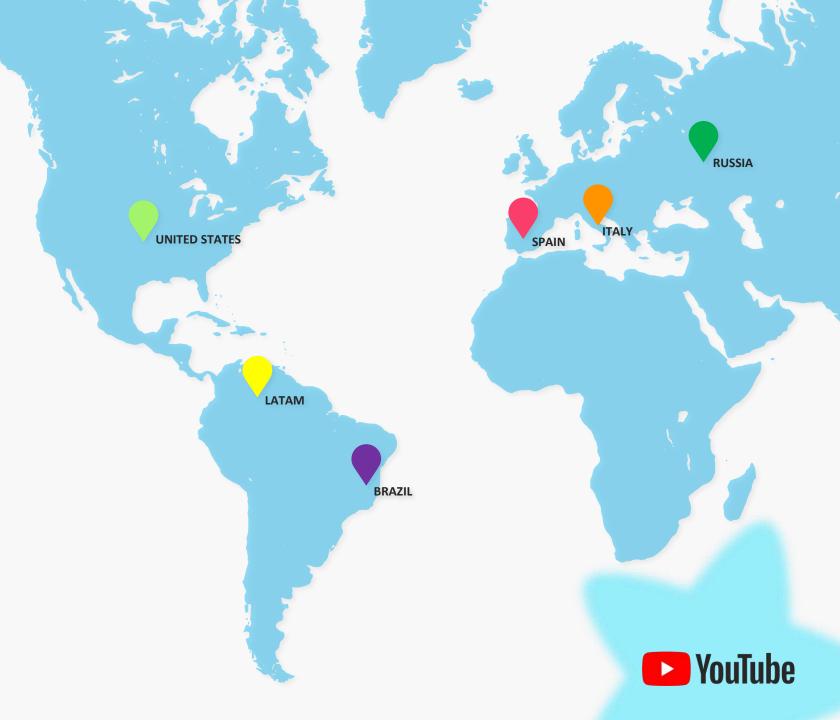

## **AUDIENCES**

| COUNTRIES     | VIEWS           |
|---------------|-----------------|
| LATAM         | 180.741.440.327 |
| BRAZIL        | 27.757.811.684  |
| UNITED STATES | 15.368.220.899  |
| SPAIN         | 10.234.514.596  |
| ITALY         | 1.675.256.626   |
| RUSSIA        | 2.613.434.869   |
|               | August 2024     |